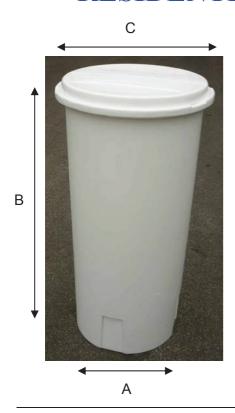

## RESIDENTIAL ROUND BRINE TANKS

- brine tanks complete with cover;
- material HDPE, rotomolded;
- single or multiple packaging of 20 pcs per pallet for 140 liters brine tanks and 16 pcs per pallet for 190 liters brine tanks;
- colour white opaque UVA ray resistant;
- cover colours available: white, blue or black.

| REF.      | Capacity (liters) | Cover | Overall dimensions |      |      |
|-----------|-------------------|-------|--------------------|------|------|
|           |                   |       | A                  | В    | С    |
|           |                   |       | (mm)               | (mm) | (mm) |
| T0140CWCW | 140               | White | 460                | 843  | 565  |
| T0140CWCA | 140               | Blue  | 460                | 843  | 565  |
| T0140CWCD | 140               | Black | 460                | 843  | 565  |
| T0190CWCW | 190               | White | 460                | 1123 | 565  |
| T0190CWCA | 190               | Blue  | 460                | 1123 | 565  |
| T0190CWCD | 190               | Black | 460                | 1123 | 565  |