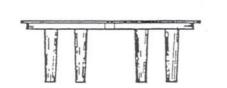

### **SALT GRIDS**

- material HDPE;
- hole for brine well diameter 100 mm;
- salt gride holes  $\not\square = 3$  mm.

| REF.  | HEIGHT (mm) | DIAMETER (mm) | DIAMETER (inch) |
|-------|-------------|---------------|-----------------|
| PC031 | 130         | 457           | 18"             |
| PC032 | 200         | 457           | 18"             |
| PC033 | 270         | 457           | 18"             |