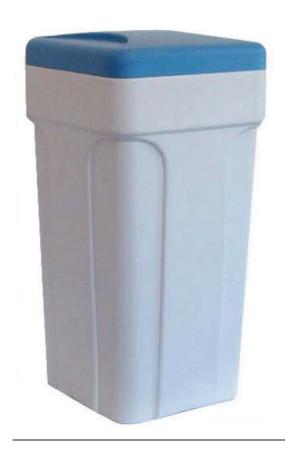

# RESIDENTIAL SQUARE BRINE TANK

- brine tank material HDPE;
- complete with cover in ABS;
- dimensions 380 x 380 mm, height 790 mm;
- capacity 85 liters;
- available multiple packaging of 30 pcs per pallet.

| REF.      | Tank colour | Cover colour |
|-----------|-------------|--------------|
| T0085QWQA | White       | Blue         |
| T0085QWQW | White       | White        |
| T0085QWQD | White       | Black        |