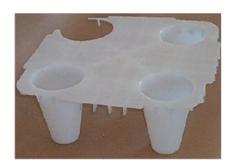

### **SALT GRID**

- material HDPE;
- height 200 mm;
- hole for brine well diameter 100 mm;
- salt gride holes  $\emptyset = 2$  mm.

| REF. | PC006 |
|------|-------|
|------|-------|