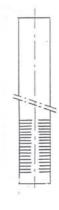

### **BRINE WELL**

- material PVC with cover;
- diameter 100 mm;
- height 640 mm.

2015