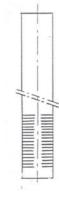

### **BRINE WELLS**

- material PVC with cover;
- diameter 100 mm.

| REF.  | HEIGHT (mm) | FOR BRINE TANKS (liters) |  |
|-------|-------------|--------------------------|--|
| PA010 | 690         | 140                      |  |
| PA015 | 970         | 190                      |  |